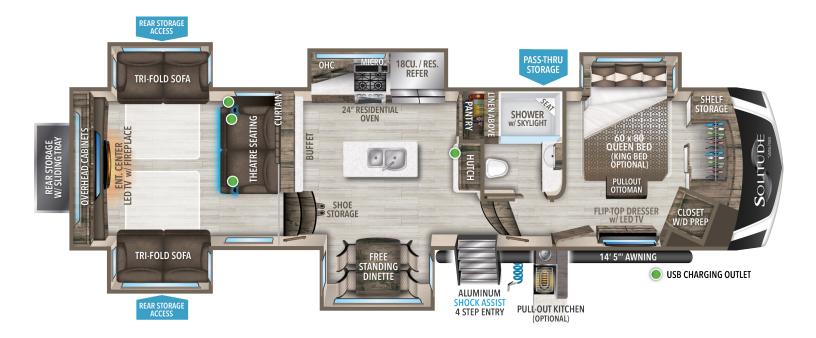

## **375RES**

14,200

**2,900**HITCH WT.<sup>1</sup>

16,800 GVWR

**41'4"** LENGTH<sup>2</sup>

13'5" HEIGHT

93 FRESH **100** *GRAY* 

**50**WASTE