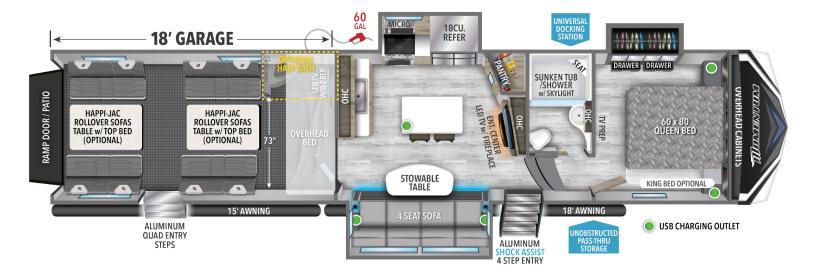

## 398M



0 0 0 45' 7" 13' 6" 140 52 52 UVW¹ HITCH WT.¹ GVWR LENGTH² HEIGHT FRESH GRAY WASTE

1 Based on average weight in lbs. 2 Hitch to rear. Water Capacities in Gallons.

| VIEW MORE DETAILS                            |
|----------------------------------------------|
| USE YOUR CAMERA APP<br>TO READ QR CODE BELOW |
|                                              |



Because of our commitment to continuous product improvement, Grand Design Recreational Vehicles reserves the right to change components, standards, options, specifications, and materials without notice and at any time. Photos may show optional equipment which may not be included in the standard purchase price of the featured unit. Be sure to review current product details with your local dealer before purchasing. Rev 06.09.23