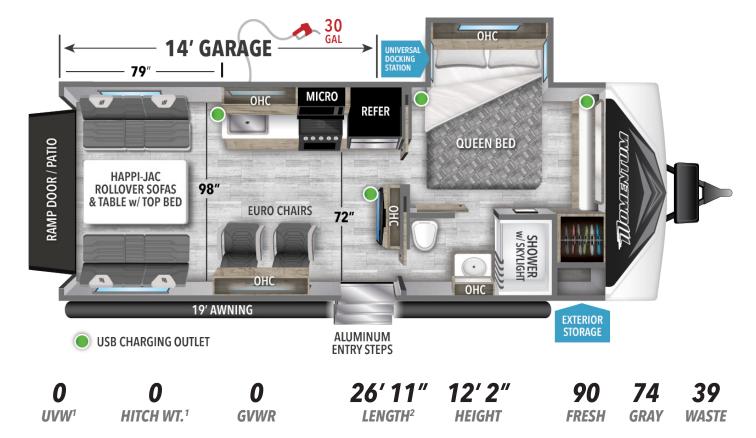

1 Based on average weight in lbs. 2 Hitch to rear. Water Capacities in Gallons.

| VIEW MORE DETAILS                            |
|----------------------------------------------|
| USE YOUR CAMERA APP<br>TO READ QR CODE BELOW |
|                                              |